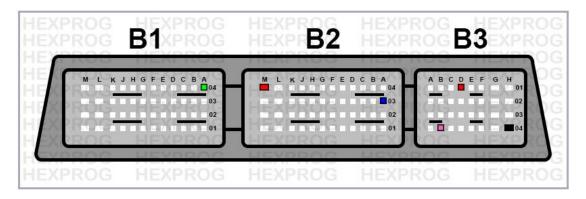

#### **Option 2**

#### **Pins Description for Option 2**

Block1-Pin: A4 Clock 2 Signal

Block2-Pin: A3 Clock 1 Signal

Block2-Pin: M4 Power Supply 12-14V

• Block3-Pin: B4 K-Line Signal

• Block3-Pin: D1 Power Supply 12-14V

• Block3-Pin: H4 Ground