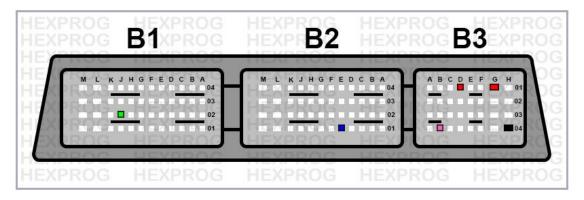

#### **Option 1**

#### **Pins Description for Option 1**

• Block1-Pin J2: Clock 2 Signal

• Block2-Pin E1: Clock 1 Signal

• Block3-Pin B4: K-Line Signal

Block3-Pin D1: Power Supply 12-14V

• Block3-Pin G1: Power Supply 12-14V

• Block3-Pin H4: Ground